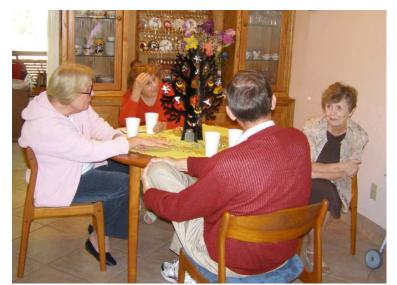

### **OCTOBER 2006 MEETING**

The October TAIS meeting held in Maxine Fifer's beautiful poolside patio and porch was our most attended meeting to date in 2006 with 30 members. It was a lovely sunny morning, and we were well fed by Maxine and her daughter Susan Fifer making custom designed omelettes in a bag for the TAIS members. Tasty! Thank you, Maxine, both for hostessing and providing a wonderful location and assortment of refreshments to go with the omelettes.